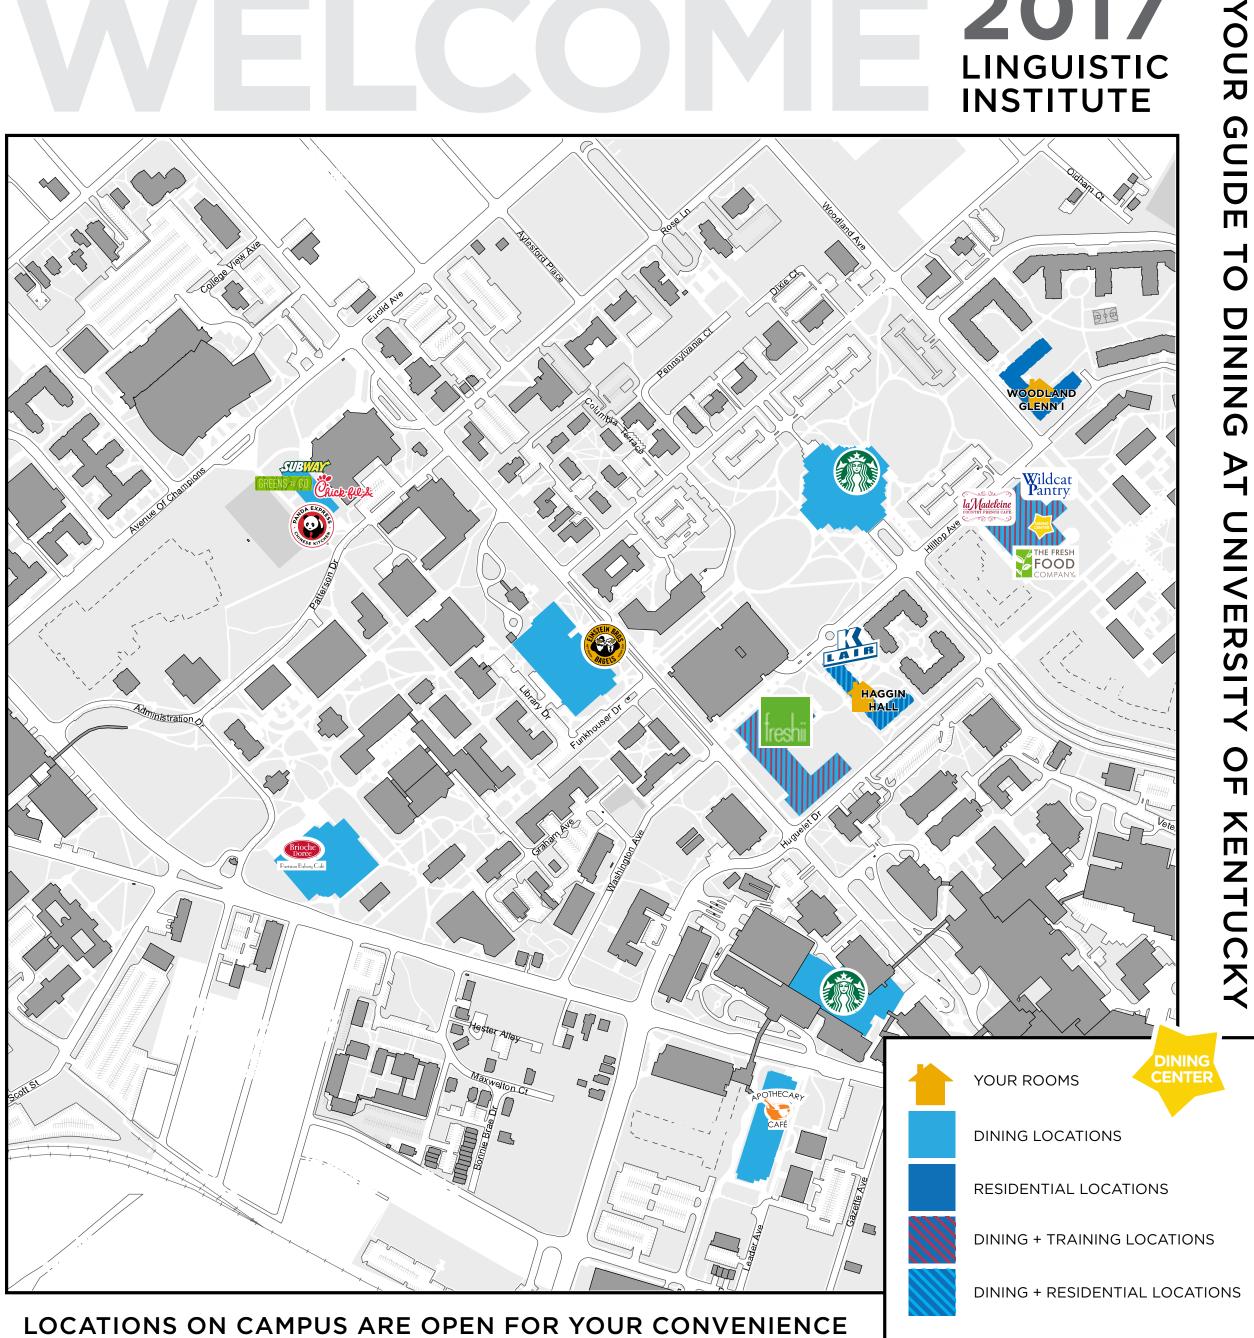

### SATISFY ANY CRAVINGS

|                                          | LOCATION                                       | HOURS (effective 7/5/17)                                                             | COFFEE | BREAKFAST | LUNCH | DINNER                         | TAPINGO | MENU                                                   | PLEASE NOTE:                                                                                                                  |
|------------------------------------------|------------------------------------------------|--------------------------------------------------------------------------------------|--------|-----------|-------|--------------------------------|---------|--------------------------------------------------------|-------------------------------------------------------------------------------------------------------------------------------|
|                                          | WTY LIBRARY<br>BOWMAN'S DEN<br>KENTUCKY CLINIC | M - F 8:00 AM - 4:00 PM*<br>M - F 7:30 AM - 3:00 PM<br>M - F 6:30 AM - 5:30 PM       | •      | •         | •     |                                | •       | STARBUCKS MENU                                         |                                                                                                                               |
| Brioche<br>Dorce<br>Parisian Bakery Café | GATTON COLLEGE<br>OF BUSINESS                  | M - F 8:00AM - 2:00 PM                                                               | •      | •         | •     |                                | •       | BRIOCHE DOREE MENU                                     | <ul> <li>WTY LIBRARY*</li> <li>ADDITIONAL HOURS</li> <li>7/8 - 7/29</li> <li>SAT - SUN</li> <li>12:00 PM - 5:00 PM</li> </ul> |
| APOTHECARY<br>CAFÉ                       | COLLEGE OF<br>PHARMACY                         | M - F 8:00AM - 2:00 PM                                                               | •      | •         | •     |                                |         | APOTHECARY MENU                                        |                                                                                                                               |
| STELM REPORT                             | CHEMISTRY-PHYSICS<br>BUILDING                  | M - F 8:00AM - 2:00 PM                                                               | •      | •         | •     |                                | •       | EINSTEIN'S BAGELS MENU                                 |                                                                                                                               |
| Chick-fil:2                              | BOWMAN'S DEN                                   | M - F 8:00AM - 3:00 PM                                                               |        | •         | •     |                                | •       | CHICK-FIL-A MENU<br>(limited express menu)             |                                                                                                                               |
|                                          | BOWMAN'S DEN                                   | M - F 10:00AM - 3:00 PM                                                              |        |           | •     |                                |         | SUBWAY MENU                                            |                                                                                                                               |
| A CONTRACTOR OF THE STATE                | BOWMAN'S DEN                                   | M - F 10:00AM - 3:00 PM                                                              |        |           | •     |                                | •       | PANDA EXPRESS MENU                                     |                                                                                                                               |
| GREENS TO GO                             | BOWMAN'S DEN                                   | M - F 10:00AM - 3:00 PM                                                              |        | •         | •     |                                |         | MADE TO ORDER SALADS                                   | PLEASE VISIT<br>OUR WEBSITE<br>FOR UP TO DATE                                                                                 |
| Wildcat<br>Pantry                        | THE 90                                         | M - F 9:00 AM - 7:00 PM                                                              |        |           |       |                                |         | TOILETRIES & HOUSEHOLD<br>GOODS, AVAILABLE AT THE 90.  | LOCATIONS,<br>HOURS &                                                                                                         |
|                                          | JACOBS ACADEMIC<br>SCIENCE BUILDING            | M - F 8:00 AM - 4:00 PM<br>hours may very weekly                                     |        | •         | -     | -                              |         | GRAB SNACKS AND DRINKS AT<br>OUR OPEN PANTRY LOCATION! | SPECIALS.                                                                                                                     |
| freshi                                   | JACOBS ACADEMIC<br>SCIENCE BUILDING            | M - F 11:00 AM - 2:00                                                                | •      |           | •     |                                | •       | FRESHII MENU                                           | UKDINING<br>WEBSITE                                                                                                           |
| LAIR                                     | HAGGIN HALL                                    | M - F 5:00 PM - 8:00 PM                                                              |        |           |       | •                              |         | KLAIR MENU                                             | Tapingo<br>Pickup. Delivery.                                                                                                  |
| CONTRACT FRENCH CAFE                     | THE 90                                         | M - TH 7:00 AM - 8:00 PM<br>F - 7:00 AM - 2:00 PM                                    |        | •         | •     | •                              | •       | LA MADELEINE MENU                                      | Order ahead for                                                                                                               |
| FOOD<br>COMPANY                          | THE 90                                         | M - SUN 7:00 AM - 9:00 AM<br>M - SUN 11:00 AM - 2:00 PM<br>M - SUN 5:00 PM - 7:00 PM |        | •         | •     | (effective through<br>7/27/17) |         | FRESH FOOD COMPANY MENU                                | pickup or delivery<br>at retail locations.                                                                                    |